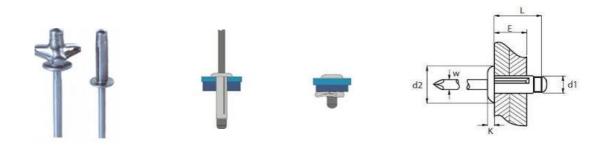

## **Aluminium-Aluminium Dome Head Trebol Rivet**

| Aluminium-Aluminium Dome Head Trebol Rivet |                   |                |            |      |      |      |
|--------------------------------------------|-------------------|----------------|------------|------|------|------|
| <b>d1</b>                                  | Available Lengths | Grip Range - E | Drill Size | d2   | k    | w    |
| 4.0                                        | 10.5              | 0.5            | 4.20       | 8.00 | 1.40 | 2.40 |
|                                            | Uр То             | Uр То          | То         |      |      |      |
|                                            | 24.5              | 12.0           | 4.50       |      |      |      |
| 4.8                                        | 15.3              | 1.0            | 5.00       | 10   | 1.9  | 2.82 |
|                                            | Uр То             | Uр То          | То         |      |      |      |
|                                            | 28.0              | 16.0           | 5.30       |      |      |      |

Trebol Rivet Is A Break-Mandrel Blind Rivet Designed For The Fastening In A Fast And Simple Way Of Rigid Materials To Soft Or Low Resistance Materials

The Rivet Provided With A Big Counter Head In The Shape Of 3 Double Sections Offering A Large Contact Area On The Blind Side. The Large Expansion On The Blind Side Distributes The Load And Clamping Force Reducing The Of Crushing And Material Breaking

Material : Body And Mandrel Aluminium

Also Available Coloured On Request

INFORMATION AND DRAWINGS PROVIDED ARE FOR REFERENCE ONLY